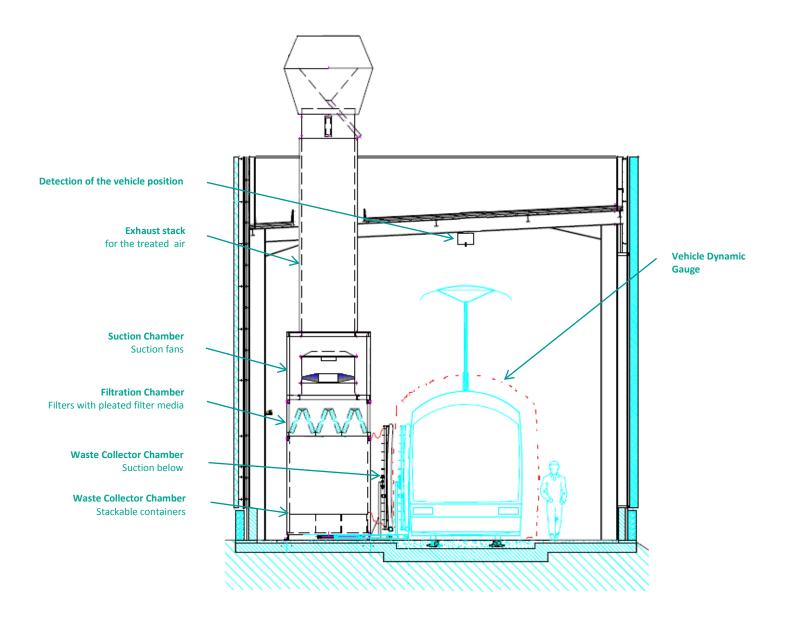

Once the vehicle to be cleaned is stopped in front of the **NEU ASPIROTRAM**, the driver opens front and rear doors and, when the suction bellow is applied on the front or rear door, the **NEU ASPIROTRAM** generates an air flow all along the interior of the vehicle to be cleaned. Dust and waste (i.e. soda bottles, newspapers, etc...) are picked up by this air flow and channeled to the **waste collector chamber**.

Then, heavy objects are trapped and stored into dust bins, while dust are collected into filters, before air exhaust outside the building.

The user may have to put in movement all objects which would remain blocked for example behind the handrails or at the bottom of the seats, during the interior cleaning process.

### CONCEPT

A **NEU ASPIROTRAM** is composed of:

- One Waste Collector Chamber equipped with one suction bellow, stackable containers and one fire extinguishing system and in option: an access ramp and one compressed air blower (with cable reel),
- **One Filtration Chamber** equipped with a set of filters, class G4 (i.e. gravimetry of 90 %),
- One Suction Chamber equipped with 1 or 2 suction fans,
- One or two exhaust stacks for the treated air,
- One Main Control Panel which manages the automatic process of the Interior Cleaning System.