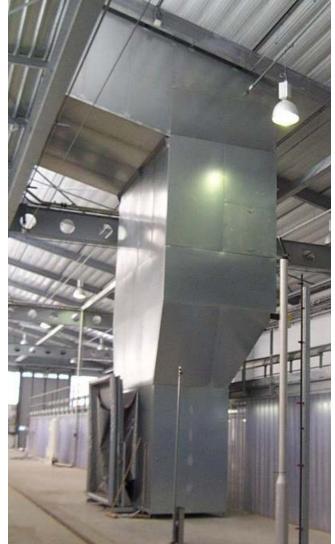

### CONCEPT

A **NEU ASPIROTRAM** is composed of:

- One Waste Collector Chamber equipped with one suction bellow, stackable containers and one fire extinguishing system and in option: an access ramp and one compressed air blower (with cable reel),
- **One Filtration Chamber** equipped with a set of filters, class G4 (i.e. gravimetry of 90 %),
- One Suction Chamber equipped with 1 or 2 suction fans,
- One or two exhaust stacks for the treated air,
- One Main Control Panel which manages the automatic process of the Interior Cleaning System.