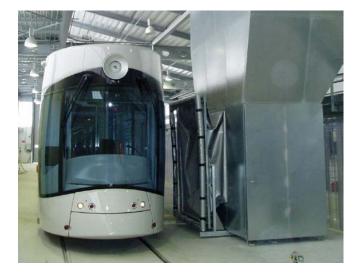

Once the vehicle to be cleaned is stopped in front of the **NEU ASPIROTRAM**, the driver opens front and rear doors and, when the suction bellow is applied on the front or rear door, the **NEU ASPIROTRAM** generates an air flow all along the interior of the vehicle to be cleaned. Dust and waste (i.e. soda bottles, newspapers, etc...) are picked up by this air flow and channeled to the **waste collector chamber**.

Then, heavy objects are trapped and stored into dust bins, while dust are collected into filters, before air exhaust outside the building.

The user may have to put in movement all objects which would remain blocked for example behind the handrails or at the bottom of the seats, during the interior cleaning process.

### CONCEPT

A **NEU ASPIROTRAM** is composed of:

- One Waste Collector Chamber equipped with one suction bellow, stackable containers and one fire extinguishing system and in option: an access ramp and one compressed air blower (with cable reel),
- **One Filtration Chamber** equipped with a set of filters, class G4 (i.e. gravimetry of 90 %),
- One Suction Chamber equipped with 1 or 2 suction fans,
- One or two exhaust stacks for the treated air,
- One Main Control Panel which manages the automatic process of the Interior Cleaning System.