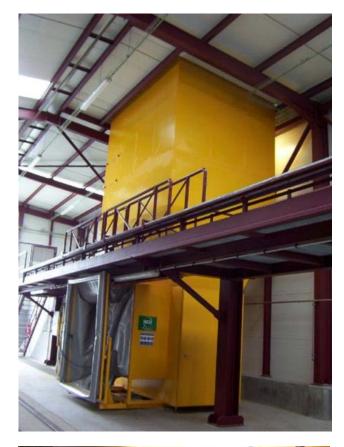

### CONCEPT

A **NEU ASPIROTRAM** is composed of:

- One Waste Collector Chamber equipped with one suction bellow, stackable containers and one fire extinguishing system and in option: an access ramp and one compressed air blower (with cable reel),
- **One Filtration Chamber** equipped with a set of filters, class G4 (i.e. gravimetry of 90 %),
- One Suction Chamber equipped with 1 or 2 suction fans,
- One or two exhaust stacks for the treated air,
- One Main Control Panel which manages the automatic process of the Interior Cleaning System.