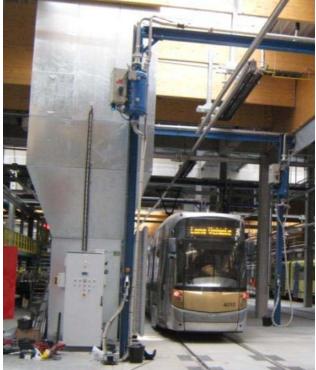

Once the vehicle to be cleaned is stopped in front of the **NEU ASPIROTRAM**, the driver opens front and rear doors and, when the suction bellow is applied on the front or rear door, the **NEU ASPIROTRAM** generates an air flow all along the interior of the vehicle to be cleaned. Dust and waste (i.e. soda bottles, newspapers, etc...) are picked up by this air flow and channeled to the **waste collector chamber**.

Then, heavy objects are trapped and stored into dust bins, while dust are collected into filters, before air exhaust outside the building.

The user may have to put in movement all objects which would remain blocked for example behind the handrails or at the bottom of the seats, during the interior cleaning process.

### CONCEPT

A **NEU ASPIROTRAM** is composed of:

- One Waste Collector Chamber equipped with one suction bellow, stackable containers and one fire extinguishing system and in option: an access ramp and one compressed air blower (with cable reel),
- **One Filtration Chamber** equipped with a set of filters, class G4 (i.e. gravimetry of 90 %),
- One Suction Chamber equipped with 1 or 2 suction fans,
- One or two exhaust stacks for the treated air,
- One Main Control Panel which manages the automatic process of the Interior Cleaning System.